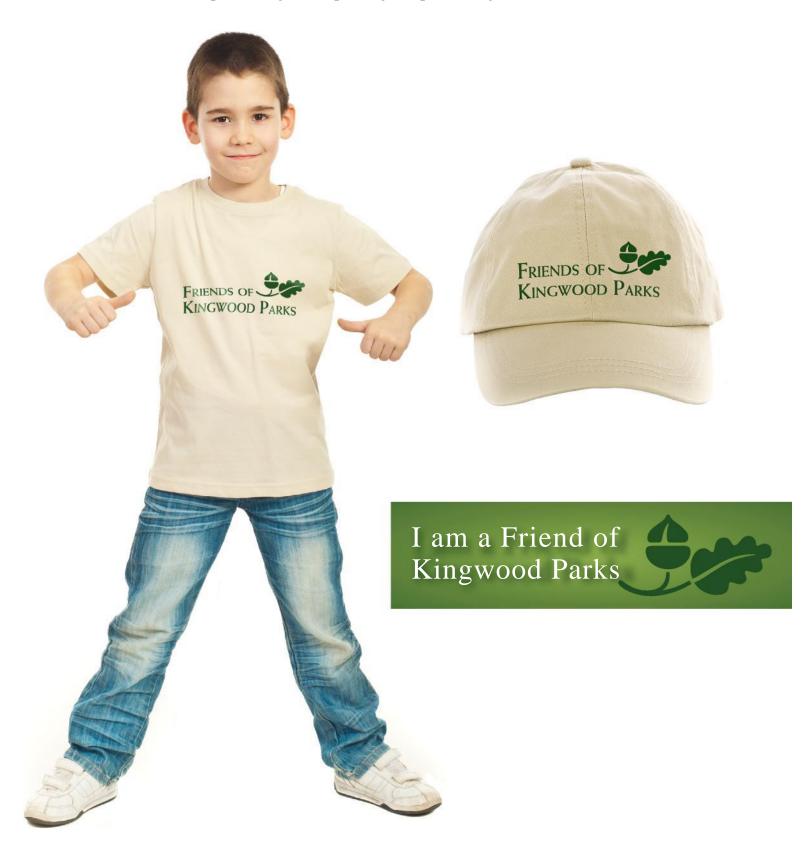

Become a Friend of Kingwood Parks today for as little as \$25. Support parks and recreation facilities in our community. A \$25 donation includes a bumper sticker. A \$50 donation includes a bumper sticker, plus a Friends of Kingwood Parks T-shirt. A \$100 or larger donation includes everything above plus a Friends of Kingwood Parks baseball cap.

Proudly display your support of Kingwood. Join Friends of Kingwood Parks today. All proceeds go to improving our parks for generations to come.